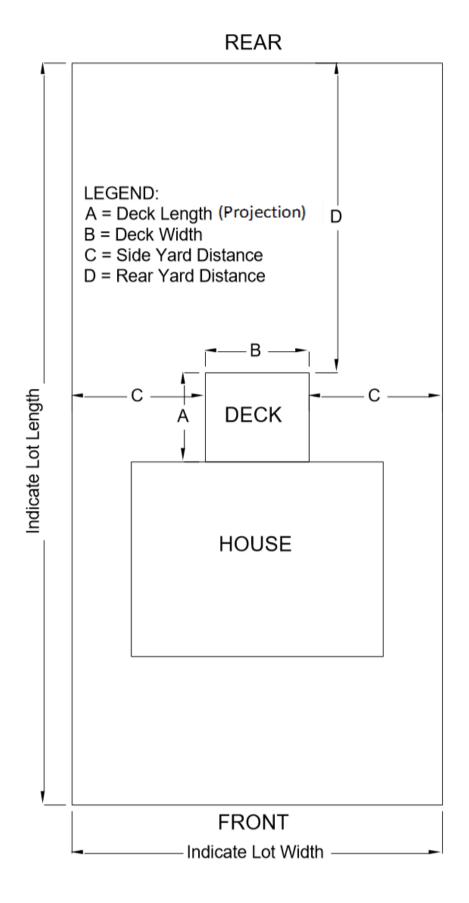

# **PLOT PLANS**

Submit <u>in ink</u>, a **plot plan <u>drawn to scale</u> on an 8 1/2" x 11" paper (use a ruler) or PDF file** indicating the direction (north) or use area provided in checklist. Show the lot size, locations of all existing and proposed buildings and all setbacks (see Figure 1). Date and sign the plot plan, include street address and legal description. Pictures or pamphlets can be submitted in addition to permit and plot plan. Submit a copy of a surveyor's certificate if available. **All measurements are to be done in <u>metric.</u>** 

#### **REQUIRED DECK SETBACKS**

| Minimum setback requirements measured from the property line (See Figure 1) |      |                          |  |  |  |  |  |  |  |  |  |  |  |
|-----------------------------------------------------------------------------|------|--------------------------|--|--|--|--|--|--|--|--|--|--|--|
| Less than 0.6m in height More than 0.6m in height                           |      |                          |  |  |  |  |  |  |  |  |  |  |  |
| Front Yard (under 0.4m in height only)                                      | 1.8m | N/A                      |  |  |  |  |  |  |  |  |  |  |  |
| Side Yard                                                                   | 0m   | 0.5m                     |  |  |  |  |  |  |  |  |  |  |  |
| Rear Yard                                                                   | 3m   | see rear yard projection |  |  |  |  |  |  |  |  |  |  |  |
| Rear Yard Projection                                                        | N/A  | 3m                       |  |  |  |  |  |  |  |  |  |  |  |

Figure 1 – Typical Site Plan

TOWN OF BATTLEFORD Application #: \_\_\_\_