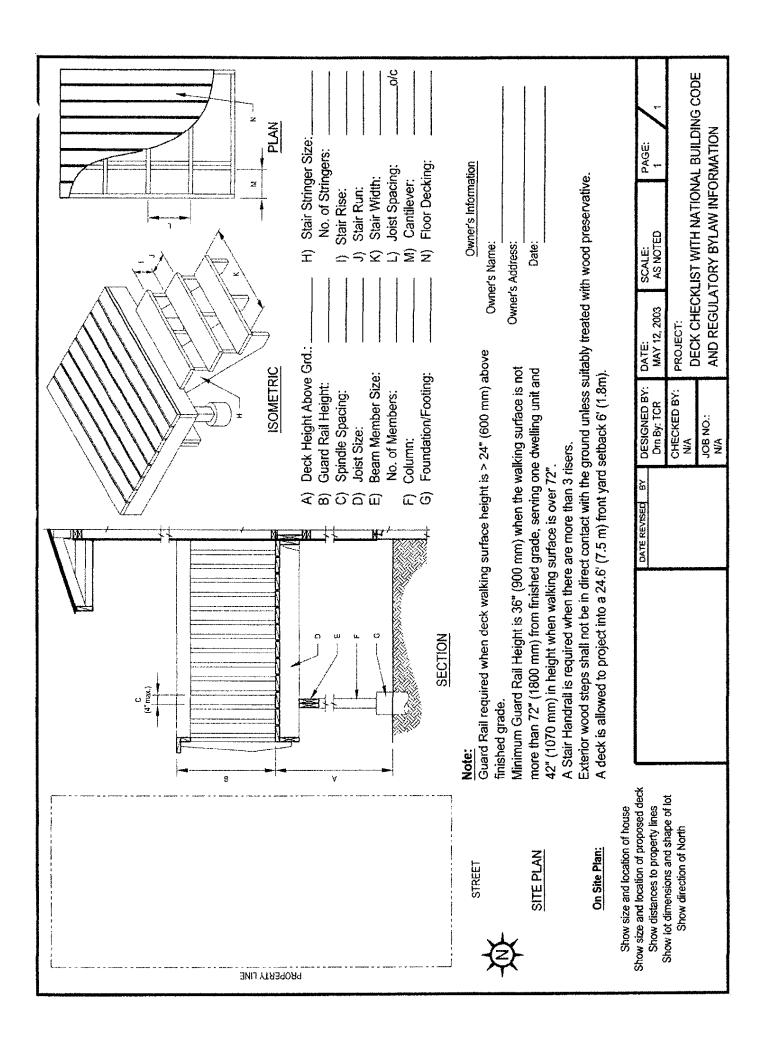

# Plan Review Checklist – Decks

**Home Owner/Builders:** The following information is required when submitting an application for a residential building permit and before a building permit is issued. The plan review will not begin until all required information is provided.

#### **Required Information:**

- 2 sets of <u>Site Plans</u> with the following information
  - o Show size and location of proposed deck
  - o Show size and location of existing buildings on property
  - o Show lot dimensions and shape
  - o Show distance between buildings and property lines
  - Show North direction arrow
- 2 sets of **Deck Layout Drawings** with the following information
  - o Interior wall location (if enclosed)
  - Window sizes and locations (if enclosed)
  - Door sizes, location and swing direction
- 2 copies of the Deck Checklist properly filled out
  - Piles or an engineer's design may be required for a deck greater than 2' and 55m<sup>2</sup> or if the deck is supporting a roof load.
- 2 copies of the Building Permit Application properly filled out

**Required On-Site Inspections:** (inspection requirements may change depending on the project type and size)

- Plan Review (Prior to the commencement of any construction)
- Framing/Final (Prior to using deck)